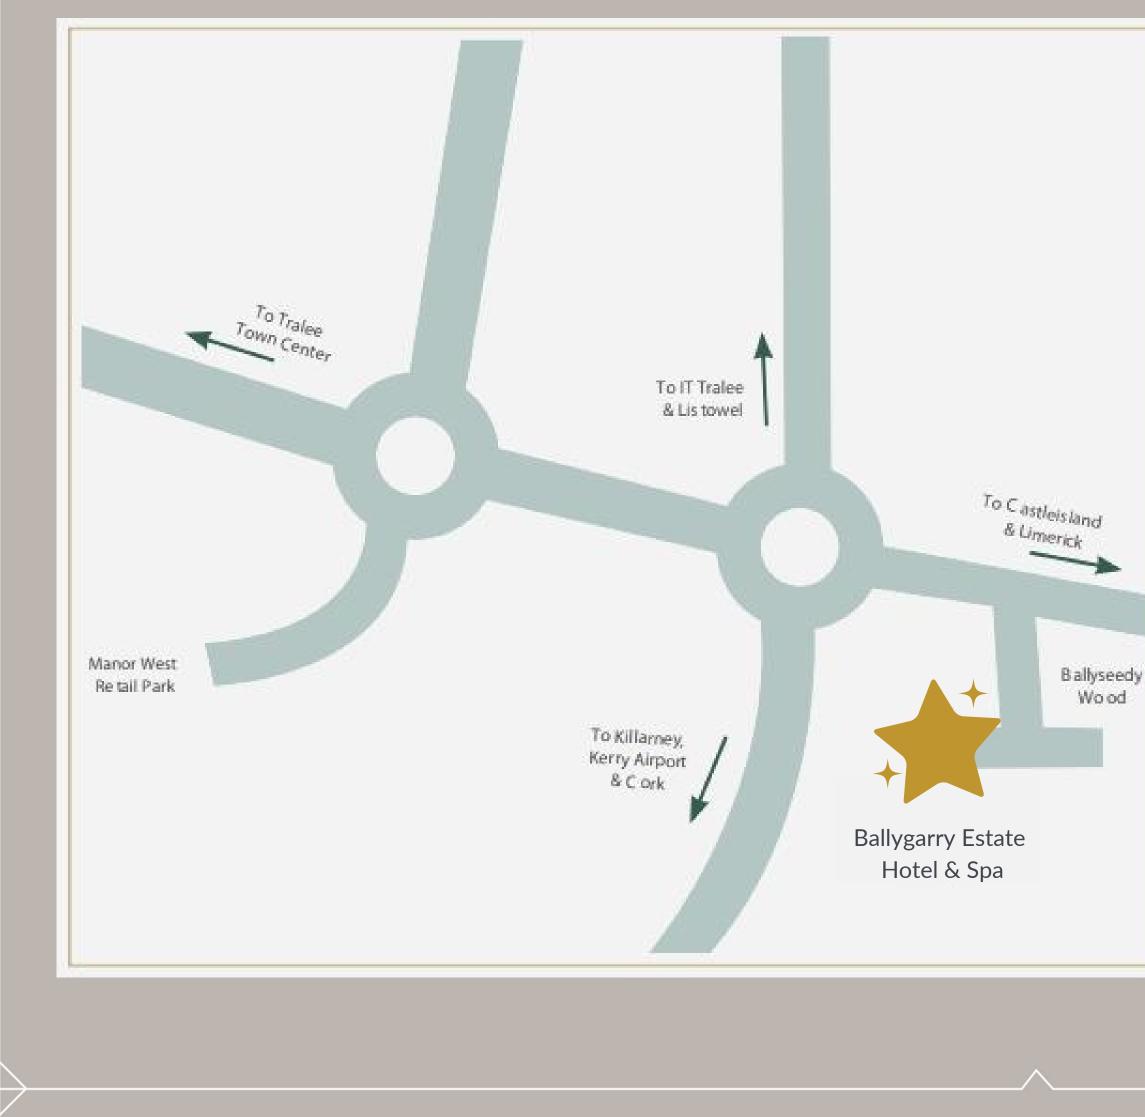

# Location

Take the N21, the hotel is located on the outskirts of Tralee town GPS: -52.261164 (N) -9.66019 (W)

### By Air:

Kerry Airport 13km Cork Airport 117km Shannon Airport 122km Dublin Airport 304km Helipad on Site

### **Distance from Ballygarry Estate:**

Tralee Town Centre 3.9km IT Tralee 4km Listowel 28km Killarney 32.9km Castleisland 14.5km Limerick 97km