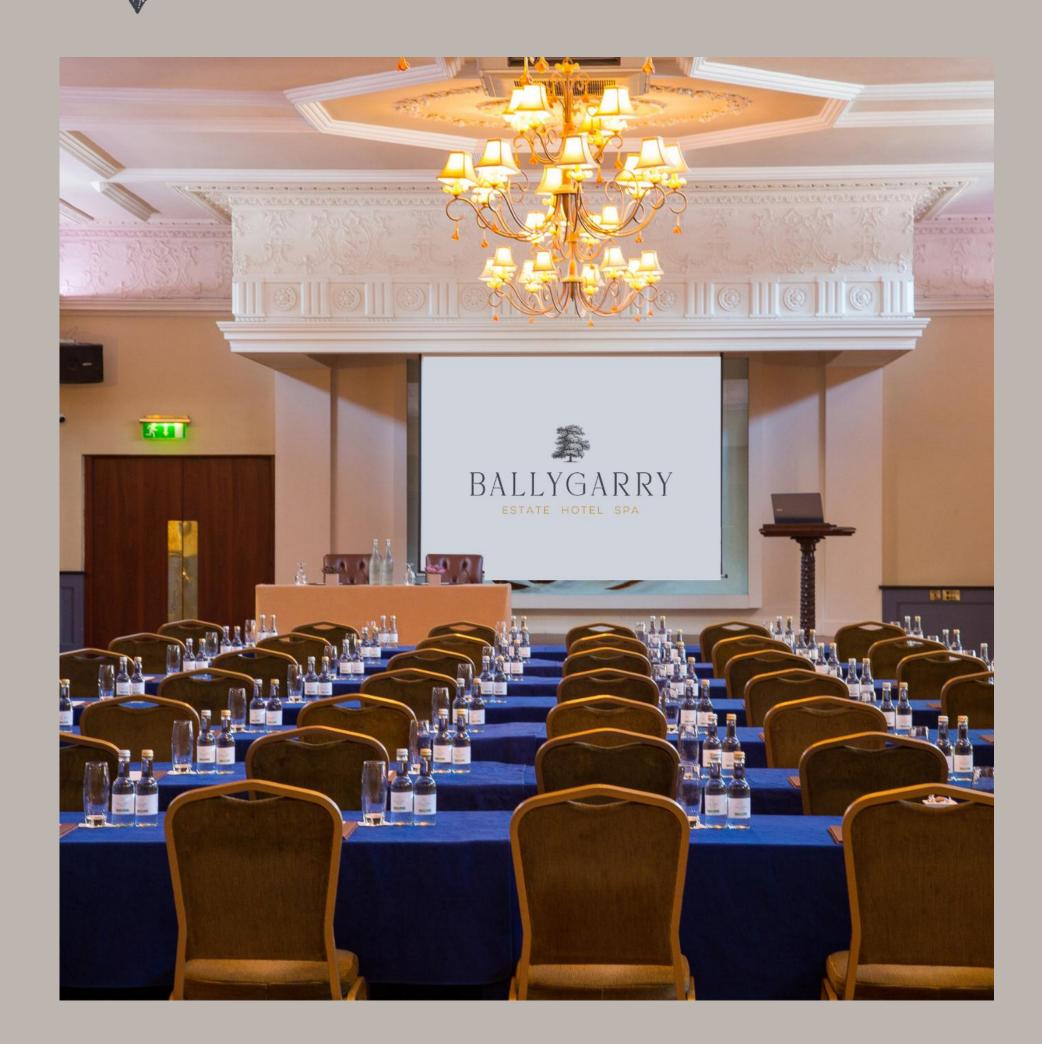

## The Monarch Suite

Dimensions: 24m x 17.9m Built in PA: Yes Natural Daylight: Yes Air Conditioning: Yes Theatre: 350pax Class Room: 100pax Board Room: 100pax Banquet: 350pax

> Costs: Full Day: €1,500 Half Day: €1,200