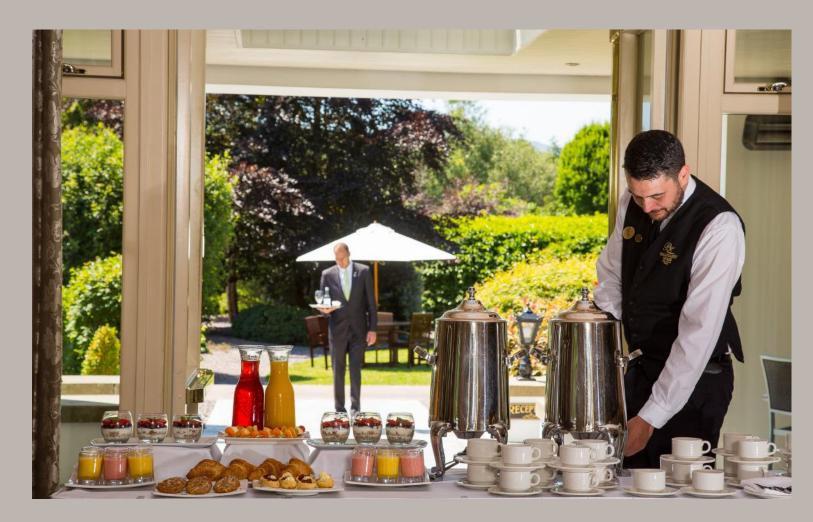

## Refreshment Options

### Freshly Brewed Tea/Coffee Served With....

### **Morning Suggestions**

Selection of Homemade Cookies €5.00 pp Selection of Breakfast Cereal Bars €7.00 pp Homemade Scones €7.00 pp Bacon & Egg Bagels €13.00 pp

### **Afternoon Suggestions**

Energy Break of Mineral, Chocolate Bar and Crisps €10.50 pp Mixed Iced Doughnuts €9.00 pp Cupcakes €10.50 pp Chocolate Brownies €9.00 pp

### **Healthy Options**

Fruit Salad with Fresh Mint and Yoghurt €11.00 pp Glasses filled with Muesli, Yoghurt & Fruit €10.95 pp Fresh Smoothies, Vegetable Sticks & Dips €11.95 pp Fruit Basket served with Orange Juice €9.95 pp

### **Conference Lunch Options**

Selection of Fresh Cut Sandwiches €13.50 pp Homemade Soup & a Selection of Sandwiches €17.50 pp Selection of Main Courses €24.50 pp Main Course & Dessert Lunch €29.50 pp Traditional Three Course Lunch €35.00 pp