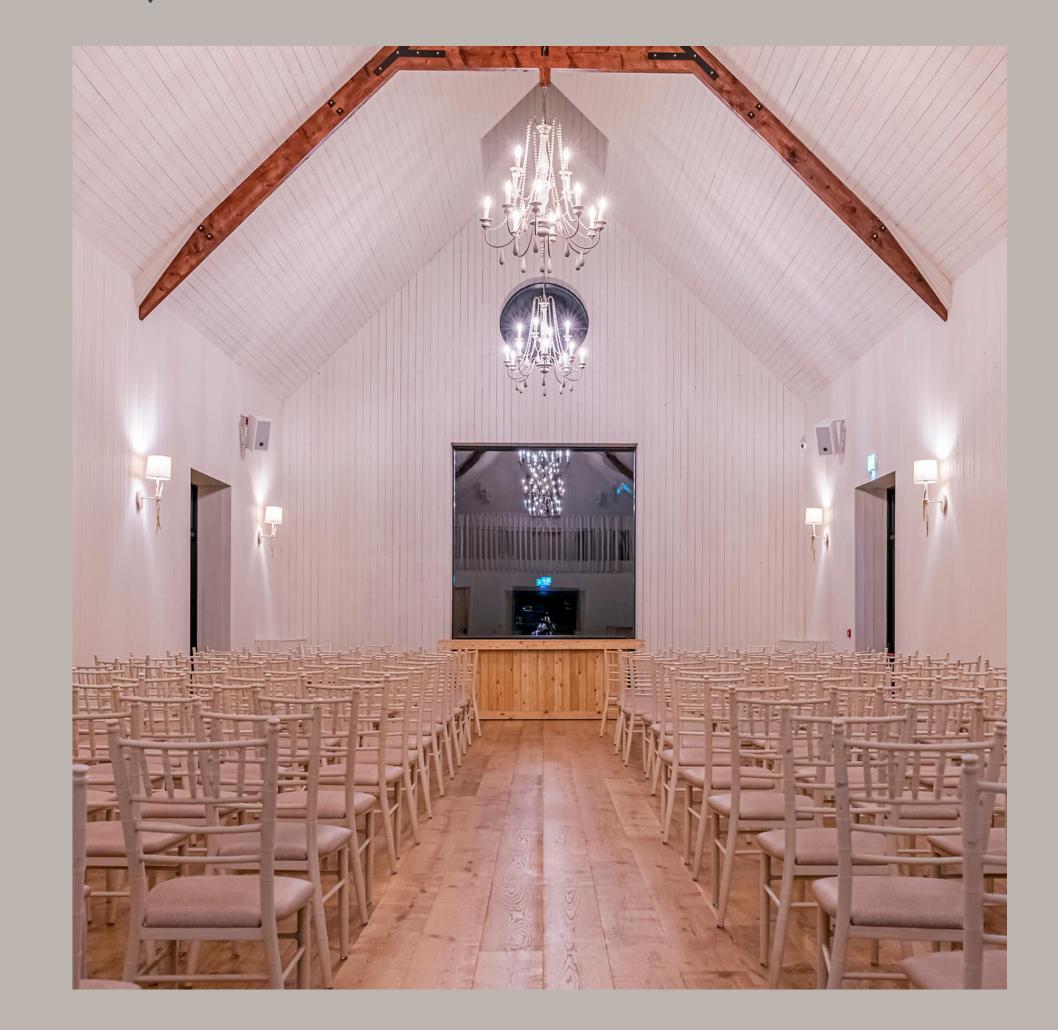

## The Lodge

Dimensions: 16.5m x 6.9m Built in PA: Yes Natural Daylight: Yes Air Conditioning: Yes Theatre: 140 Class Room: 50 Board Room: 30 Banquet: N/A

## **Costs:**

Full Day: €750 Half Day: €500