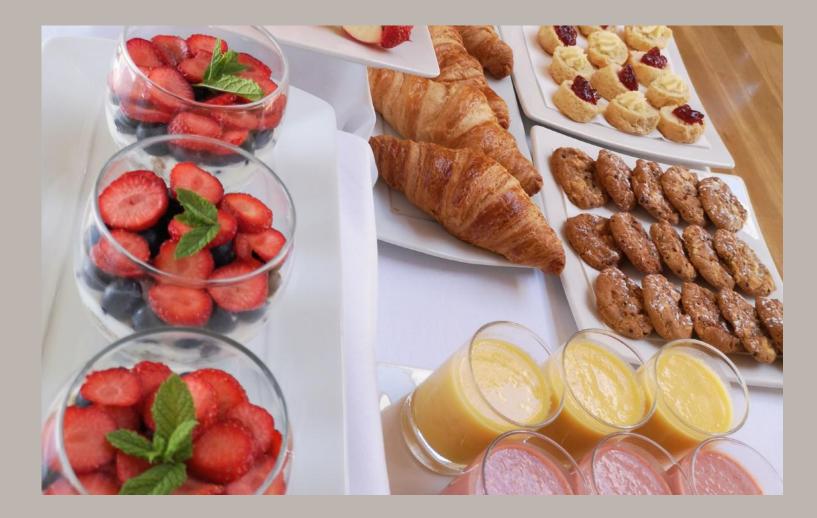

### **Healthy Options**

Fruit Salad with Fresh Mint and Yoghurt €11.00 pp Glasses filled with Muesli, Yoghurt & Fruit €10.95 pp Fresh Smoothies, Vegetable Sticks & Dips €11.95 pp Fruit Basket served with Orange Juice €9.95 pp