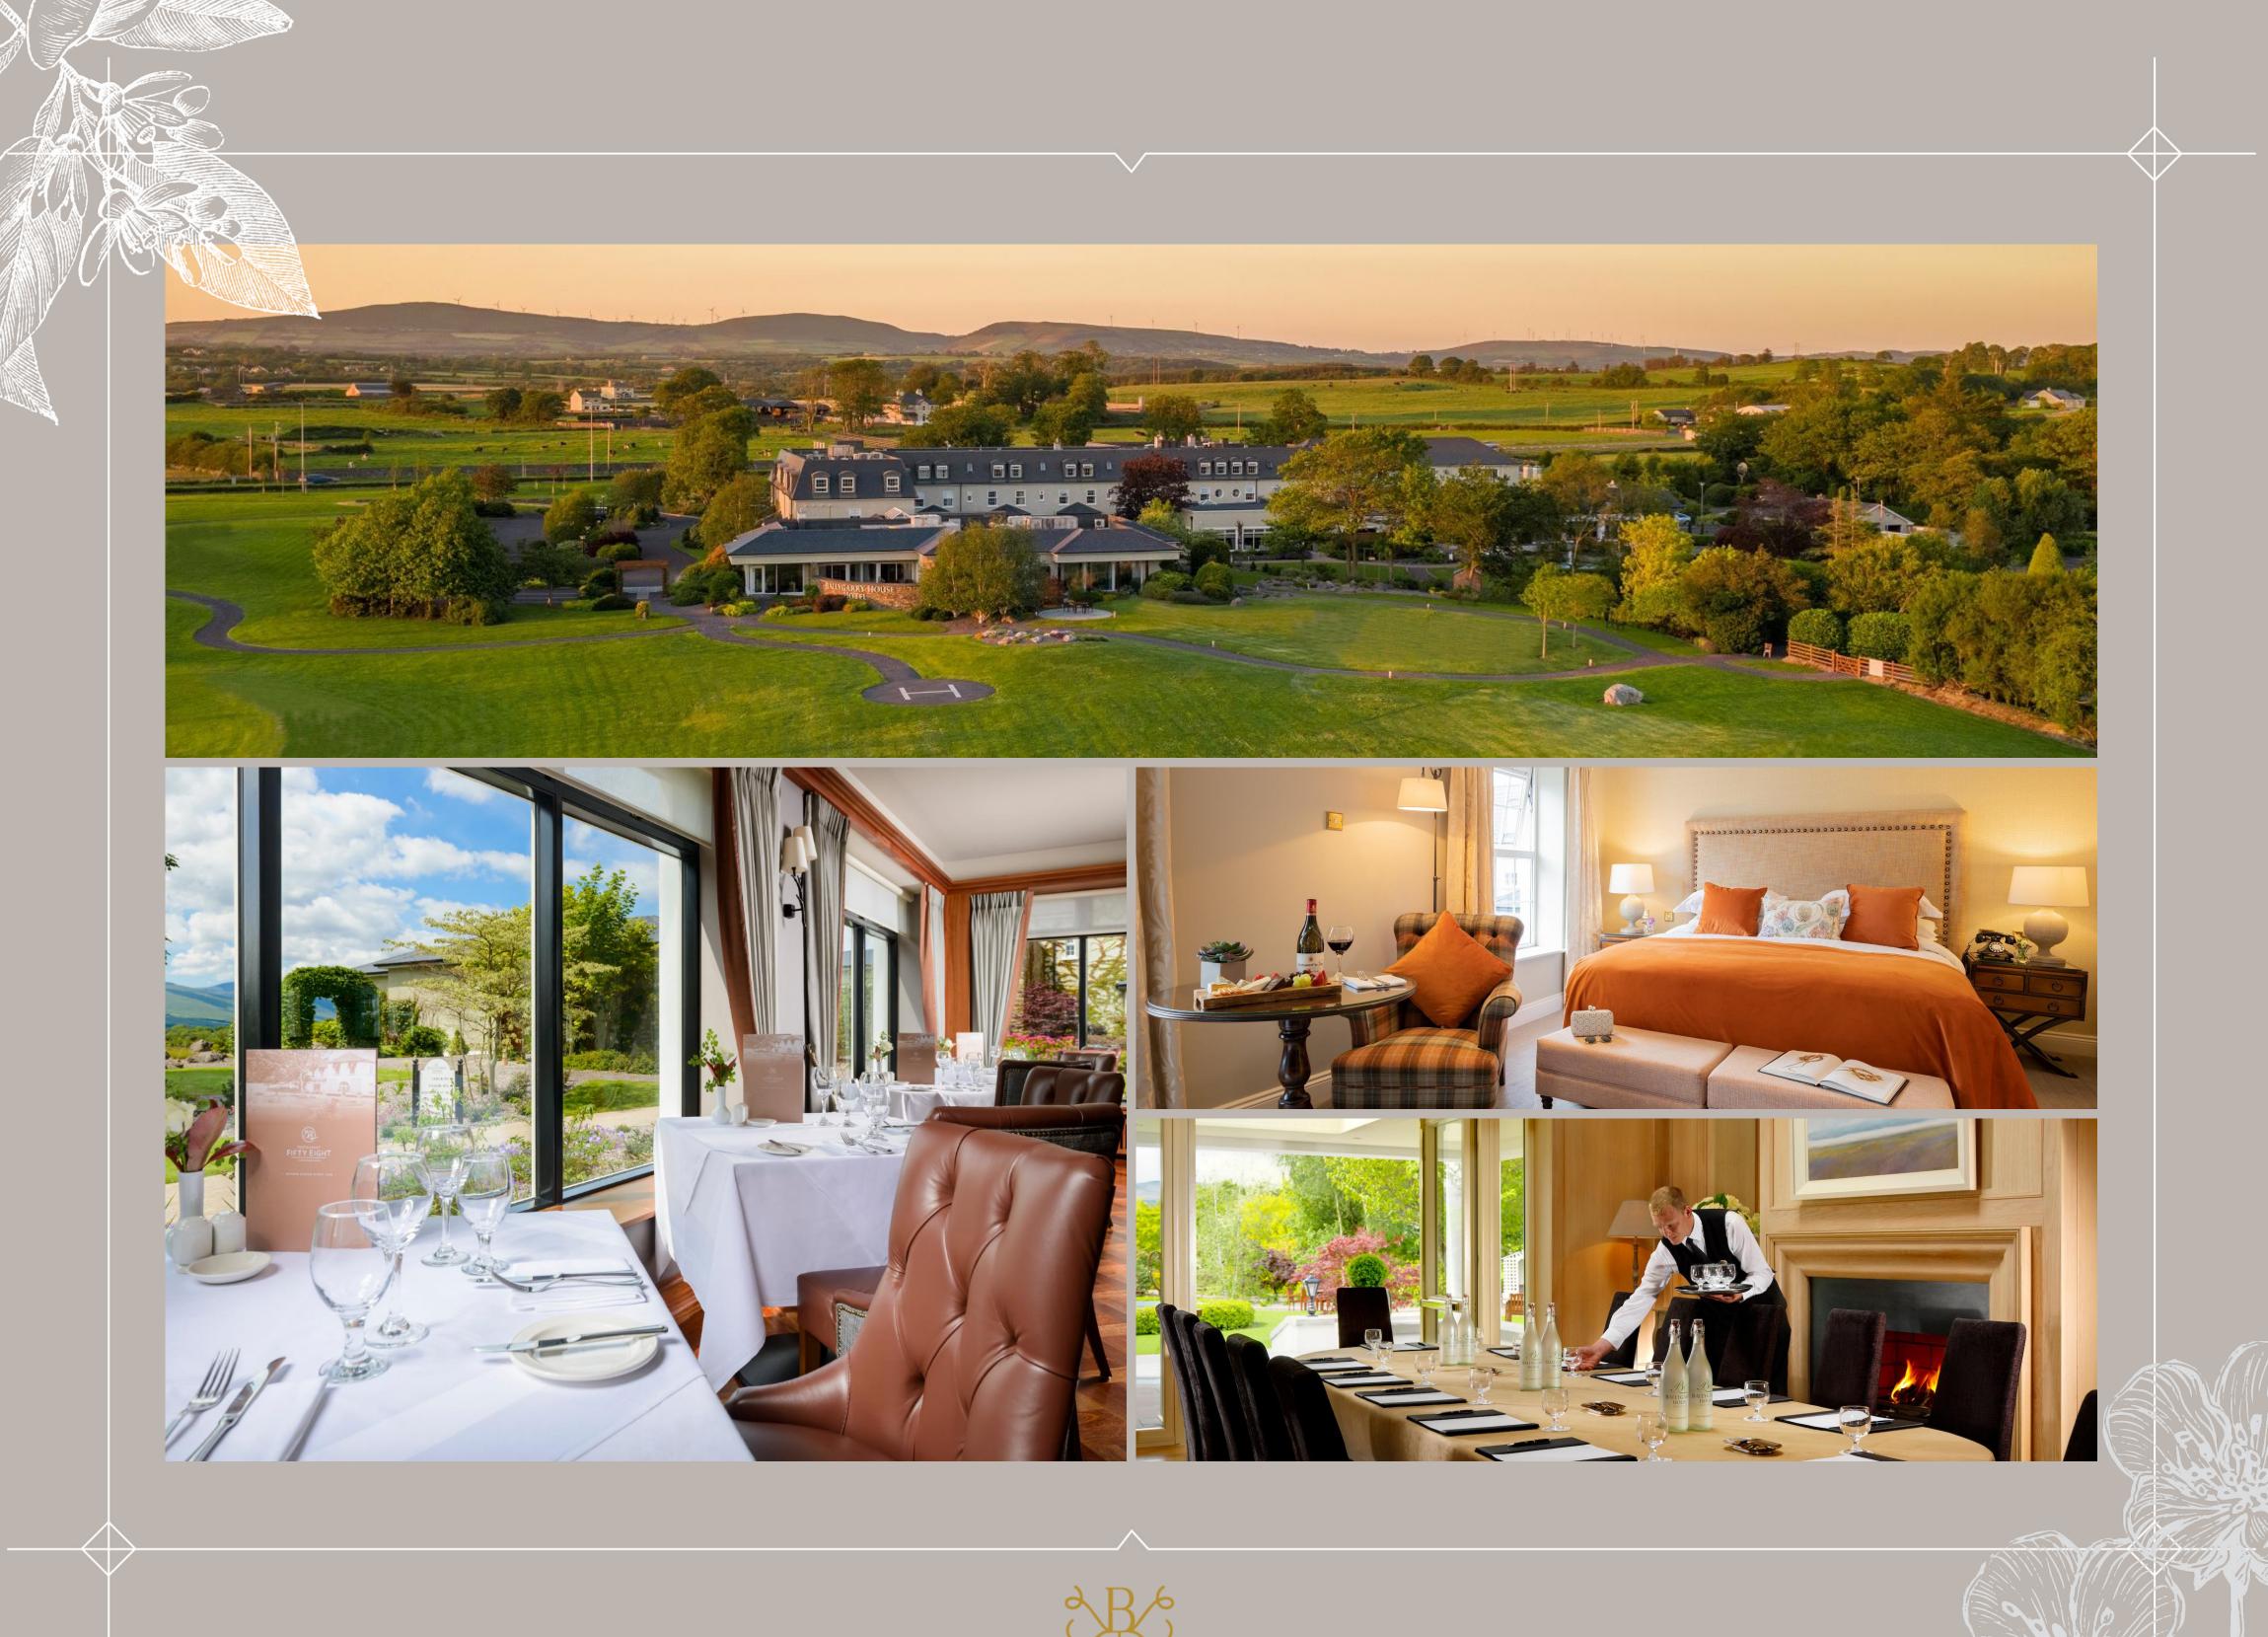

## Accommodation Rates

### **Conference Lunch Options**

Selection of Fresh Cut Sandwiches €13.50 pp Homemade Soup & a Selection of Sandwiches €17.50 pp Selection of Main Courses €24.50 pp Main Course & Dessert Lunch €29.50 pp Traditional Three Course Lunch €35.00 pp

## The Pavilion

Dimensions: 24m x 7.1m Built in PA: Yes Natural Daylight: Yes Air Conditioning: No Theatre: 120pax Class Room: 50pax Board Room: 30pax Banquet: 100pax

## The Monarch Suite

Dimensions: 24m x 17.9m Built in PA: Yes Natural Daylight: Yes Air Conditioning: Yes Theatre: 350pax Class Room: 100pax Board Room: 100pax Banquet: 350pax

> Costs: Full Day: €1,500 Half Day: €1,200

## The Lodge

Dimensions: 16.5m x 6.9m Built in PA: Yes Natural Daylight: Yes Air Conditioning: Yes Theatre: 140 Class Room: 50 Board Room: 30 Banquet: N/A

## Junior Suite

Dimensions: 6m x 5m Built in PA: No Natural Daylight: Yes Air Conditioning: No Theatre: N/A Class Room: N/A Board Room: 6pax Banquet: N/A

> Costs: Full Day: €250 Half Day: €190