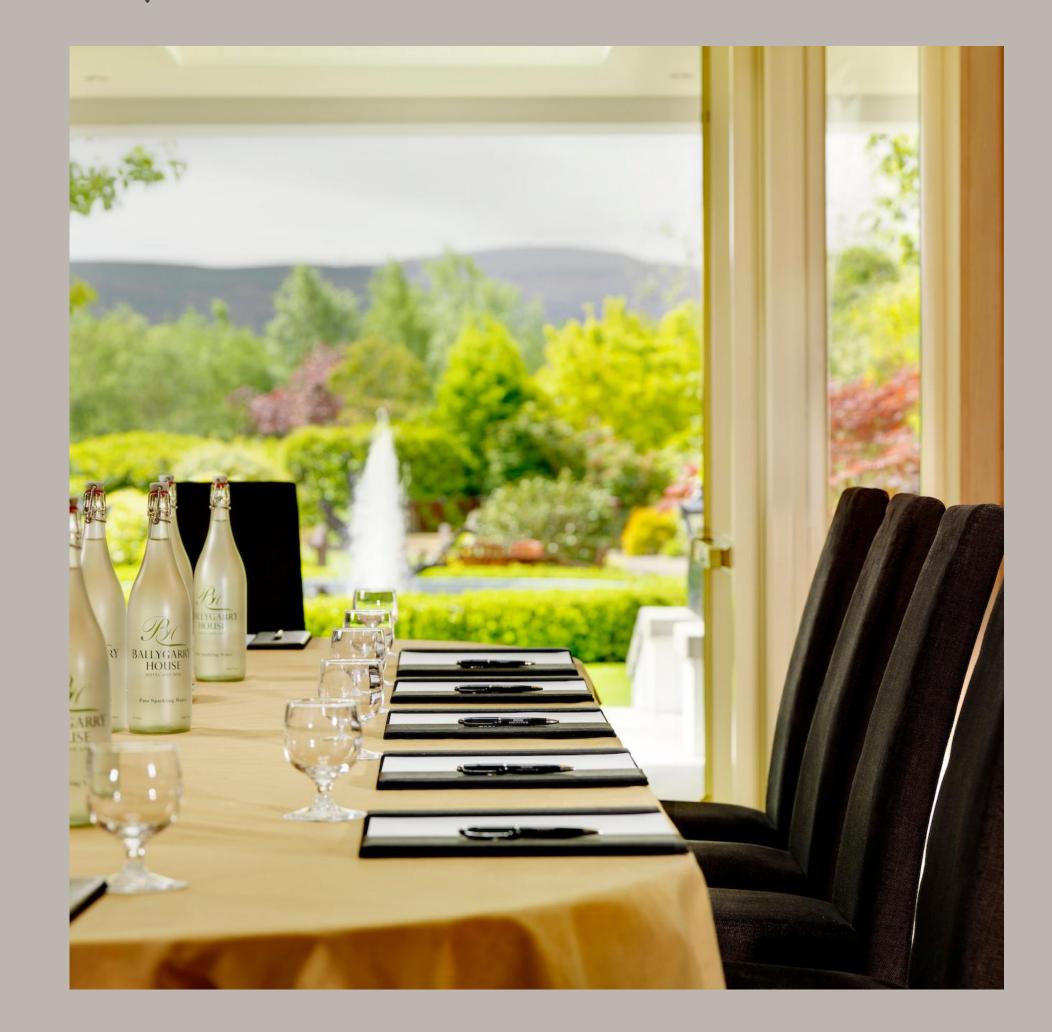

## The Pavilion

Dimensions: 24m x 7.1m Built in PA: Yes Natural Daylight: Yes Air Conditioning: No Theatre: 120pax Class Room: 50pax Board Room: 30pax Banquet: 100pax

## **Costs:** Full Day: €475 Half Day: €350

## The Monarch Suite

Dimensions: 24m x 17.9m Built in PA: Yes Natural Daylight: Yes Air Conditioning: Yes Theatre: 350pax Class Room: 100pax Board Room: 100pax Banquet: 350pax

> Costs: Full Day: €1,500 Half Day: €1,200

## The Lodge

Dimensions: 16.5m x 6.9m Built in PA: Yes Natural Daylight: Yes Air Conditioning: Yes Theatre: 140 Class Room: 50 Board Room: 30 Banquet: N/A

## **Costs:**

Full Day: €750 Half Day: €500

## Junior Suite

Dimensions: 6m x 5m Built in PA: No Natural Daylight: Yes Air Conditioning: No Theatre: N/A Class Room: N/A Board Room: 6pax Banquet: N/A

> Costs: Full Day: €250 Half Day: €190